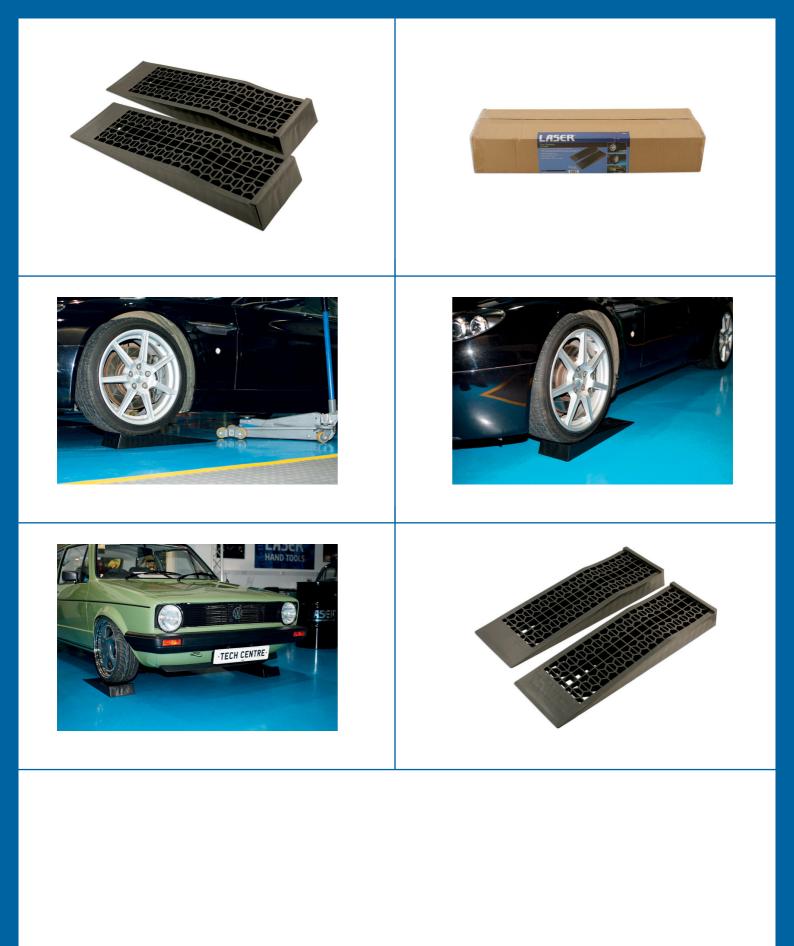

## **Car Ramps - Low Rise**

These low rise car ramps are intended for use on lowered, sports, and race cars to allow for access for a trolley jack. The honeycomb surface provides grip and prevents a build up of moisture under the tyres, this also makes them lightweight, easy to store. They are also ideal for using to help get a car up and over a high curb.

## **Additional Information**

- Manufacturerd from Polypropylene (PP).
- Size: 700(I) x 200(w) x 70mm(h), with 80mm end stop.
- Capacity 5000kg per pair.
- · Ideal for low sports cars to get access for trolley jacks, light and easy to store.
- When two pairs are used they are ideal for classic car storage lifting the car and preventing the build up of moisture under the tyres.